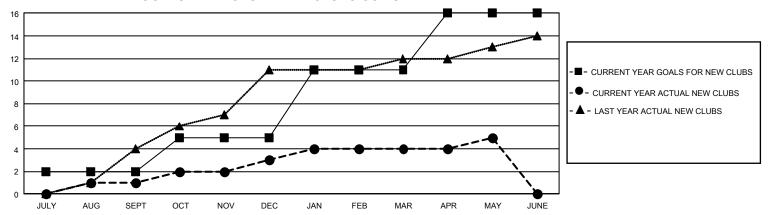

## GMT Constitutional Area 4, Group C

REPORT DOES NOT INCLUDE CLUBS IN UNDISTRICTED AREAS.

| Clubs RESULTS FOR 2021-2022 |    |   |    |  |  |  |
|-----------------------------|----|---|----|--|--|--|
|                             |    |   |    |  |  |  |
| JULY/AUG/SEPT               | 6  | 1 | 7  |  |  |  |
| OCT/NOV/DEC                 | 9  | 2 | 14 |  |  |  |
| JAN/FEB/MAR                 | 18 | 1 | 1  |  |  |  |
| APR/MAY/JUNE                | 15 | 1 | 0  |  |  |  |

## GOALS AND ACTUAL NEW CLUBS CUMULATIVE