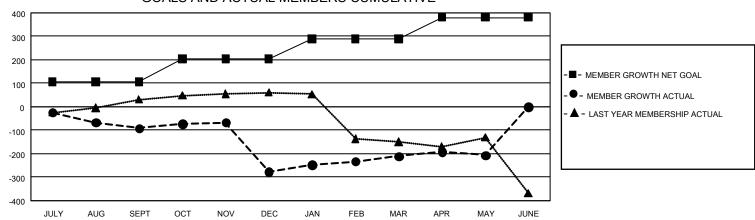

| Members               |                           |                         |                                                    |  |  |  |  |  |  |
|-----------------------|---------------------------|-------------------------|----------------------------------------------------|--|--|--|--|--|--|
| RESULTS FOR 2021-2022 |                           |                         |                                                    |  |  |  |  |  |  |
| QUARTER               | MEMBER GROWTH NET<br>GOAL | MEMBER GROWTH<br>ACTUAL | DROPPED MEMBERS<br>ACTUAL (including<br>transfers) |  |  |  |  |  |  |
| JULY/AUG/SE           | EPT 106                   | 101                     | 186                                                |  |  |  |  |  |  |
| OCT/NOV/DE            | C 98                      | 149                     | 325                                                |  |  |  |  |  |  |
| JAN/FEB/MAF           | R 86                      | 228                     | 120                                                |  |  |  |  |  |  |
| APR/MAY/JUI           | NE 90                     | 139                     | 123                                                |  |  |  |  |  |  |

## GOALS AND ACTUAL MEMBERS CUMULATIVE

| DROPPED CLUBS: 22 |     | 160 CLUBS OF 446 ADDED 1<br>OR MORE NEW MEMBERS | GENDER DISTRIBUTION               |                |
|-------------------|-----|-------------------------------------------------|-----------------------------------|----------------|
|                   |     |                                                 | MALE                              | 4,688 (54.66%) |
|                   |     |                                                 | FEMALE                            | 3,881 (45.25%) |
| DROPPED MEMBERS   |     |                                                 | NON BINARY                        | 0 (0.00%)      |
| DECEASED          | 25  |                                                 | PREFER NOT TO ANSWER              | 7 (0.08%)      |
| CLUB CANCELLED    | 254 |                                                 | TOTAL FAMILY UNIT MEMBERS 1.09    |                |
| OTHER             | 475 | CLICK HERE FOR                                  | TO THE THINKE TO THE INCLUDE TO   | ,,,,,,,        |
| TOTAL             | 754 | CUMULATIVE MEMBERSHIP  DATA                     | FAMILY MEMBERS PAYING HALF DUES 6 |                |